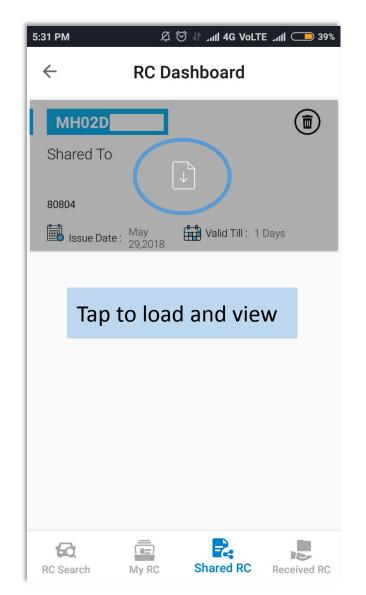

r Viewing RC and DL Records





Search functionality to look up RC and DL records.
Upon tapping the search box, the application takes the user to RC or DL dashboard, as per user requirement.





### Search Function - Add to RC Dashboard













### Get RC Information





#### To search and view RC information





### Get DL Information





#### To search and view DL information





## RC Dashboard (1/3)





To see, share and receive RCs, and view list of previously shared & received RCs



User may tap on **share** or **delete** buttons to take action of choice.

**Share button** allows user to send RC to any contact.

**Delete button** allows user to delete records of previously search RCs.

# RC Dashboard - Share RC (2/3)









# RC Dashboard - Record of Shared RCs (3/3)









# DL Dashboard (1/2)





To see, share and receive DLs, and view list of previously shared & received DLs





# DL Dashboard - Generating QR Code (2/2)













# The End