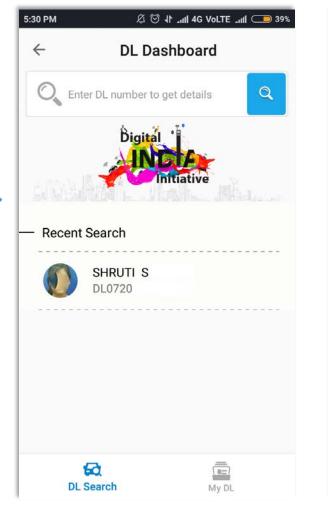

### Get DL Information

#### To search and view DL information

# DL Dashboard (1/2)

To see, share and receive DLs, and view list of previously shared & received DLs