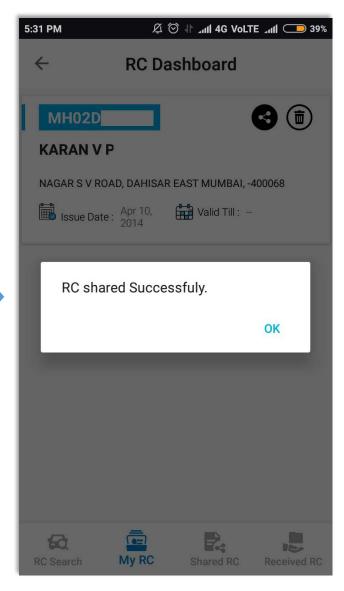

## RC Dashboard (1/3)

To see, share and receive RCs, and view list of previously shared & received RCs

User may tap on **share** or **delete** buttons to take action of choice.

**Share button** allows user to send RC to any contact.