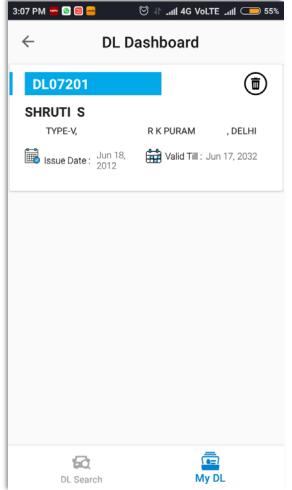

# DL Dashboard (1/2)

To see, share and receive DLs, and view list of previously shared & received DLs