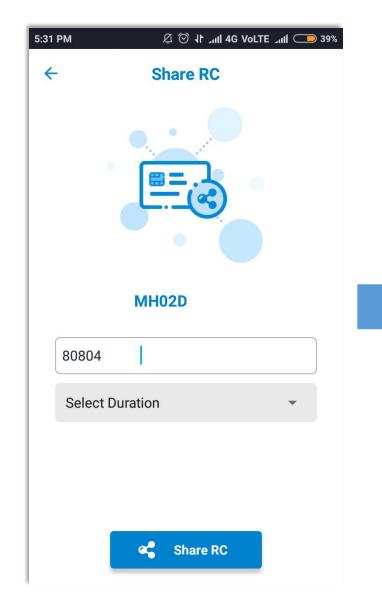

ogout" option to switch users

# Search Function for Viewing RC and DL Records





Search functionality to look up RC and DL records.
Upon tapping the search box, the application takes the user to RC or DL dashboard, as per user requirement.





### Search Function - Add to RC Dashboard













### Get RC Information





#### To search and view RC information





### Get DL Information





#### To search and view DL information





## RC Dashboard (1/3)





To see, share and receive RCs, and view list of previously shared & received RCs



User may tap on **share** or **delete** buttons to take action of choice.

**Share button** allows user to send RC to any contact.

**Delete button** allows user to delete records of previously search RCs.

# RC Dashboard - Share RC (2/3)









# RC Dashboard - Record of Shared RCs (3/3)









# DL Dashboard (1/2)





To see, share and receive DLs, and view list of previously shared & received DLs





# DL Dashboard - Generating QR Code (2/2)













# The End