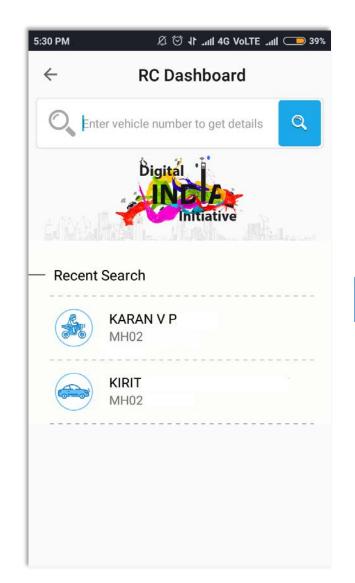

### Get RC Information

#### To search and view RC information

## RC Dashboard (1/3)

To see, share and receive RCs, and view list of previously shared & received RCs

User may tap on **share** or **delete** buttons to take action of choice.

**Share button** allows user to send RC to any contact.