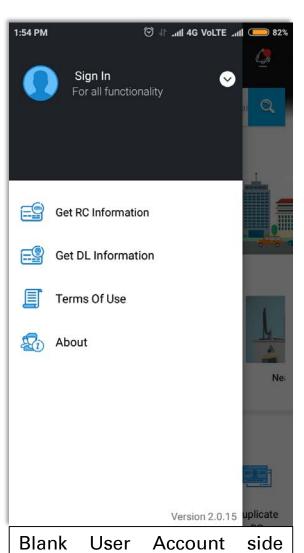

# User Account and Functions - post Login

User account dashboard is available

"Get RC Information" to search and view RC information

"Get DL Information" to search and view DL information

View "RC Dashboard" to see, share and receive RCs, and view list of shared & received RCs

View "DL Dashboard" to see, share and receive DLs, and view list of shared & received DLs

"Terms of Use" and "About" sections for purpose of full disclosure

"Logout" option to switch users