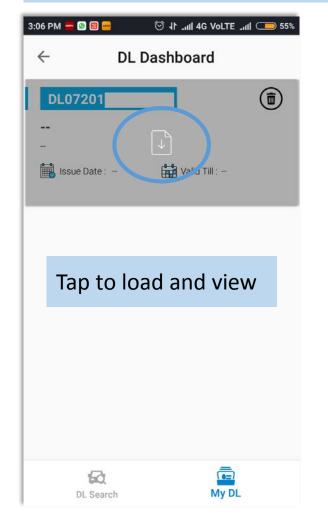

# DL Dashboard (1/2)

To see, share and receive DLs, and view list of previously shared & received DLs