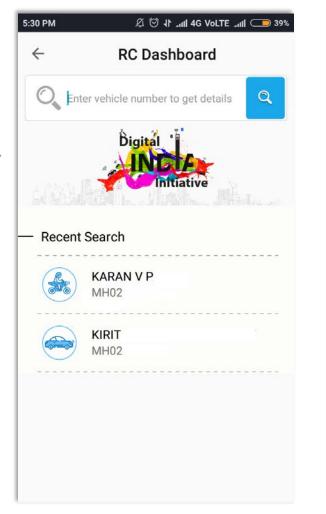

## RC Dashboard (1/3)

To see, share and receive RCs, and view list of previously shared & received RCs

User may tap on **share** or **delete** buttons to take action of choice.

**Share button** allows user to send RC to any contact.

**Delete button** allows user to delete records of previously search RCs.