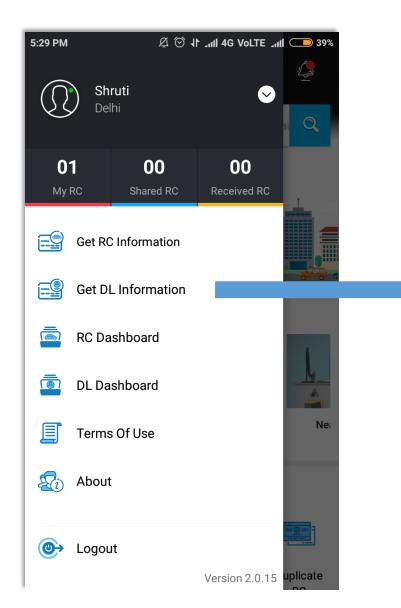

# User Account and Functions - post Login

User account dashboard is available

"Get RC Information" to search and view RC information

"Get DL Information" to search and view DL information

View "RC Dashboard" to see, share and receive RCs, and view list of shared & received RCs

View "DL Dashboard" to see, share and receive DLs, and view list of shared & received DLs

"Terms of Use" and "About" sections for purpose of full disclosure

"Logout" option to switch users