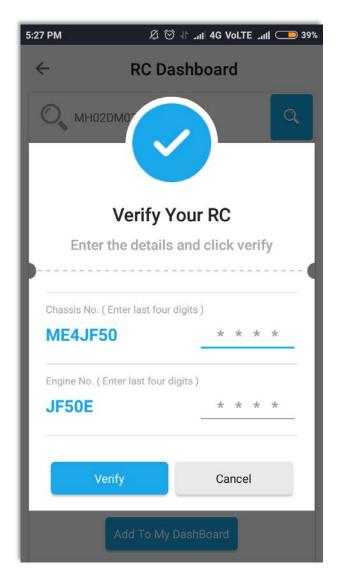

### Search Function - Add to RC Dashboard

### Get RC Information

#### To search and view RC information