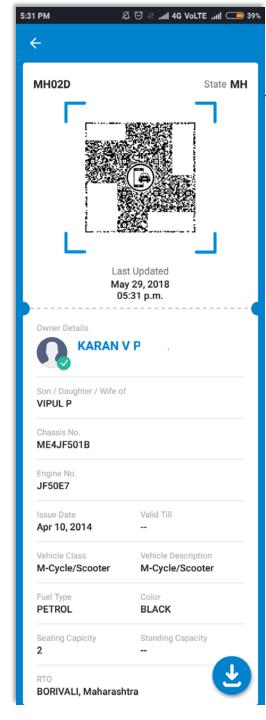

ing RC and DL Records





Search functionality to look up RC and DL records.
Upon tapping the search box, the application takes the user to RC or DL dashboard, as per user requirement.





### Search Function - Add to RC Dashboard













### Get RC Information





#### To search and view RC information





### Get DL Information





#### To search and view DL information





## RC Dashboard (1/3)





To see, share and receive RCs, and view list of previously shared & received RCs



User may tap on **share** or **delete** buttons to take action of choice.

**Share button** allows user to send RC to any contact.

**Delete button** allows user to delete records of previously search RCs.

# RC Dashboard - Share RC (2/3)









# RC Dashboard - Record of Shared RCs (3/3)









# DL Dashboard (1/2)





To see, share and receive DLs, and view list of previously shared & received DLs





# DL Dashboard - Generating QR Code (2/2)













# The End