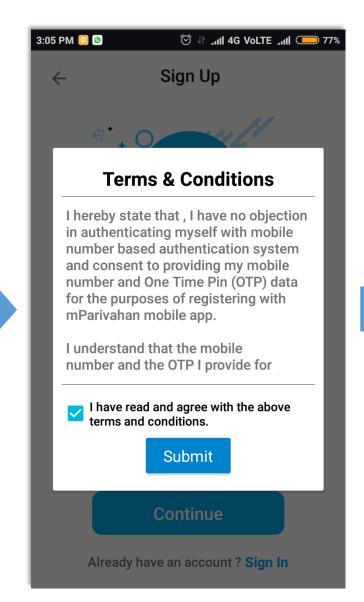

# mParivahan Mobile Application

Maharashtra Motor Vehicles Department

#### mParivahan Account Creation Process





## Sign Up Process - New User









# Login Process - Existing User









panel before Logging in

# User Account and Functions - post Login





User account dashboard is available

"Get RC Information" to search and view RC information

"Get DL Information" to search and view DL information

View "RC Dashboard" to see, share and receive RCs, and view list of shared & received RCs

View "DL Dashboard" to see, share and receive DLs, and view list of shared & received DLs

"Terms of Use" and "About" sections for purpose of full disclosure

"Logout" option to switch users

# Search Function for Viewing RC and DL Records





Search functionality to look up RC and DL records.
Upon tapping the search box, the application takes the user to RC or DL dashboard, as per user requirement.





### Search Function - Add to RC Da