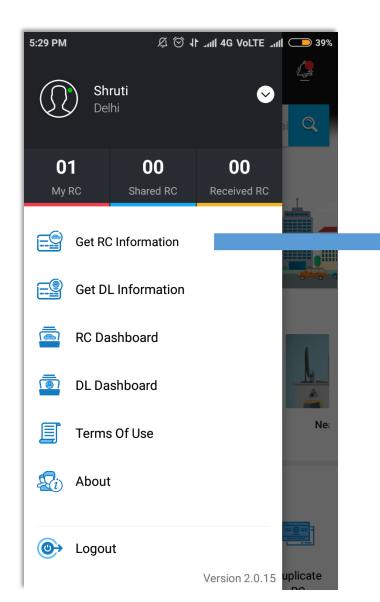

# User Account and Functions - post Login

User account dashboard is available

"Get RC Information" to search and view RC information

"Get DL Information" to search and view DL information

View "RC Dashboard" to see, share and receive RCs, and view list of shared & received RCs

View "DL Dashboard" to see, share and receive DLs, and view list of shared & received DLs

"Terms of Use" and "About" sections for purpose of full disclosure

"Logout" option to switch users