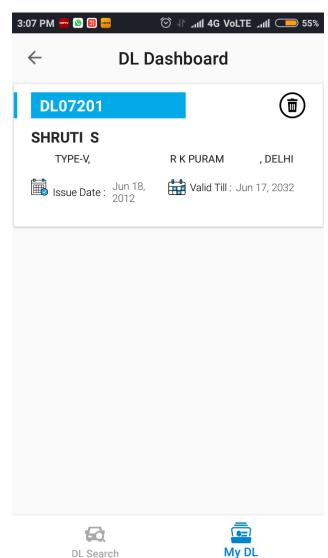

# DL Dashboard (1/2)

To see, share and receive DLs, and view list of previously shared & received DLs