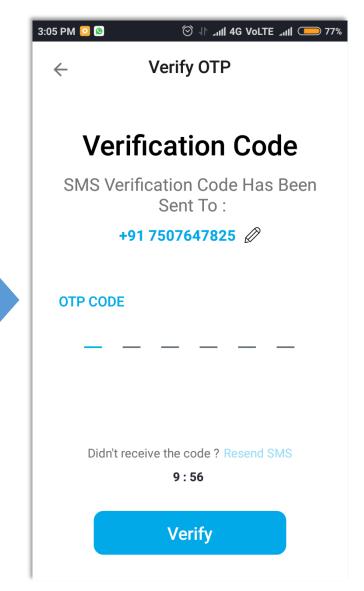

# mParivahan Mobile Application

Maharashtra Motor Vehicles Department

#### mParivahan Account Creation Process





## Sign Up Process - New User









# Login Process - Existing User









panel before Logging in

# User Account and Functions - post Login





User account dashboard is available

"Get RC Information" to search and view RC information

"Get DL Information" to search and view DL information

View "RC Dashboard" to see, share and receive RCs, and view list of shared & received RCs

View "DL Dashboard" to see, share and receive DLs, and view list of shared & received DLs

"Terms of Use" and "About" sections for purpose of full disclosure

"Logout" option to switch users

# Search Function for Viewing RC and DL Records





Search functionality to look up RC and DL records.
Upon tapping the search box, the application takes the user to RC or DL dashboard, as per user requirement.





### Search Function - Add to RC Dash