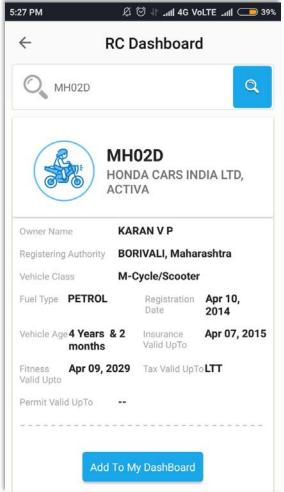

nctions - post Login





User account dashboard is available

"Get RC Information" to search and view RC information

"Get DL Information" to search and view DL information

View "RC Dashboard" to see, share and receive RCs, and view list of shared & received RCs

View "DL Dashboard" to see, share and receive DLs, and view list of shared & received DLs

"Terms of Use" and "About" sections for purpose of full disclosure

"Logout" option to switch users

# Search Function for Viewing RC and DL Records





Search functionality to look up RC and DL records.
Upon tapping the search box, the application takes the user to RC or DL dashboard, as per user requirement.





### Search Function - Add to RC Dashboard













### Get RC Information





#### To search and view RC information





### Get DL Information





#### To search and view DL information





## RC Dashboard (1/3)





To see, share and receive RCs, and view list of previously shared & received RCs



User may tap on **share** or **delete** buttons to take action of choice.

**Share button** allows user to send RC to any contact.

**Delete button** allows user to delete records of previously search RCs.

# RC Dashboard - Share RC (2/3)









# RC Dashboard - Record of Shared RCs (3/3)









# DL Dashboard (1/2)





To see, share and receive DLs, and view list of previously shared & received DLs





# DL Dashboard - Generating QR Code (2/2)













# The End