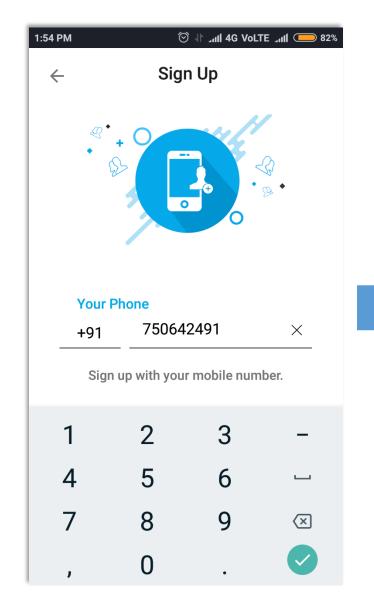

# mParivahan Mobile Application

Maharashtra Motor Vehicles Department

#### mParivahan Account Creation Process





## Sign Up Process - New User









# Login Process - Existing User









panel before Logging in

# User Account and Functions - post Login





User account dashboard is available

"Get RC Information" to search and view RC information

"Get DL Information" to search and view DL information

View "RC Dashboard" to see, share and receive RCs, and view list of shared & received RCs

View "DL Dashboard" to see, share and receive DLs, and view list of shared & received DLs

"Terms of Use" and "About" sections for purpose of full disclosure

"Logout" option to switch users

# Search Function for Viewing RC and DL Records





Search functionality to look up RC and DL records.
Upon tapping the search box, the application takes the user to RC or DL dashboard, as per user requirement.





### Search Function - Add to RC Dashboard













### Get RC Informa