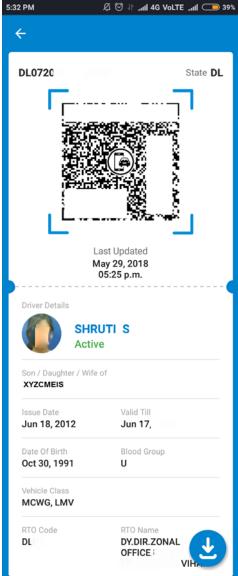

er user requirement.





### Search Function - Add to RC Dashboard













### Get RC Information





#### To search and view RC information





### Get DL Information





#### To search and view DL information





## RC Dashboard (1/3)





To see, share and receive RCs, and view list of previously shared & received RCs



User may tap on **share** or **delete** buttons to take action of choice.

**Share button** allows user to send RC to any contact.

**Delete button** allows user to delete records of previously search RCs.

# RC Dashboard - Share RC (2/3)









# RC Dashboard - Record of Shared RCs (3/3)









# DL Dashboard (1/2)





To see, share and receive DLs, and view list of previously shared & received DLs





# DL Dashboard - Generating QR Code (2/2)













# The End