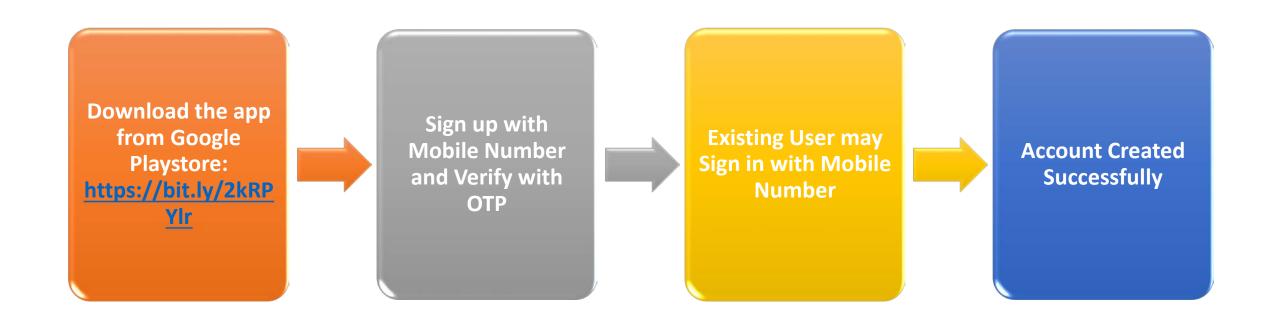

#### mParivahan Account Creation Process

## Sign Up Process - New User

# Login Process - Existing User

panel before Logging in