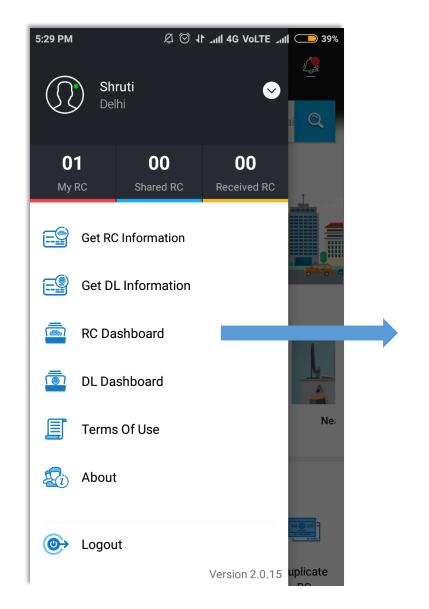

# User Account and Functions - post Login

User account dashboard is available

"Get RC Information" to search and view RC information

"Get DL Information" to search and view DL information

View "RC Dashboard" to see, share and receive RCs, and view list of shared & received RCs

View "DL Dashboard" to see, share and receive DLs, and view list of shared & received DLs

"Terms of Use" and "About" sections for purpose of full disclosure

"Logout" option to switch users