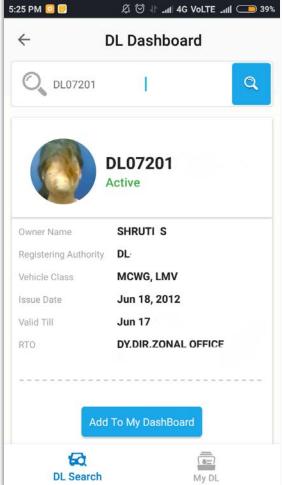

nformation" to search and view RC information

"Get DL Information" to search and view DL information

View "RC Dashboard" to see, share and receive RCs, and view list of shared & received RCs

View "DL Dashboard" to see, share and receive DLs, and view list of shared & received DLs

"Terms of Use" and "About" sections for purpose of full disclosure

"Logout" option to switch users

# Search Function for Viewing RC and DL Records





Search functionality to look up RC and DL records.
Upon tapping the search box, the application takes the user to RC or DL dashboard, as per user requirement.





### Search Function - Add to RC Dashboard













### Get RC Information





#### To search and view RC information





### Get DL Information





#### To search and view DL information





## RC Dashboard (1/3)





To see, share and receive RCs, and view list of previously shared & received RCs



User may tap on **share** or **delete** buttons to take action of choice.

**Share button** allows user to send RC to any contact.

**Delete button** allows user to delete records of previously search RCs.

# RC Dashboard - Share RC (2/3)









# RC Dashboard - Record of Shared RCs (3/3)









# DL Dashboard (1/2)





To see, share and receive DLs, and view list of previously shared & received DLs





# DL Dashboard - Generating QR Code (2/2)













# The End