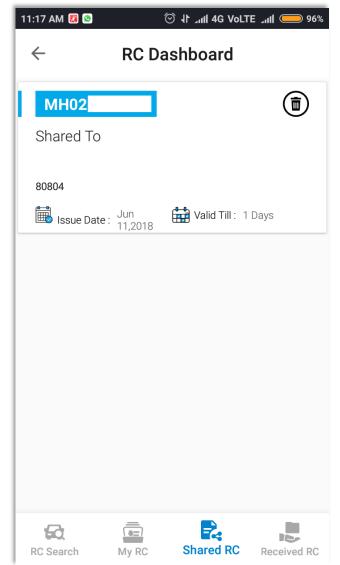

ewing RC and DL Records





Search functionality to look up RC and DL records.
Upon tapping the search box, the application takes the user to RC or DL dashboard, as per user requirement.





### Search Function - Add to RC Dashboard













### Get RC Information





#### To search and view RC information





### Get DL Information





#### To search and view DL information





## RC Dashboard (1/3)





To see, share and receive RCs, and view list of previously shared & received RCs



User may tap on **share** or **delete** buttons to take action of choice.

**Share button** allows user to send RC to any contact.

**Delete button** allows user to delete records of previously search RCs.

# RC Dashboard - Share RC (2/3)









# RC Dashboard - Record of Shared RCs (3/3)









# DL Dashboard (1/2)





To see, share and receive DLs, and view list of previously shared & received DLs





# DL Dashboard - Generating QR Code (2/2)













# The End