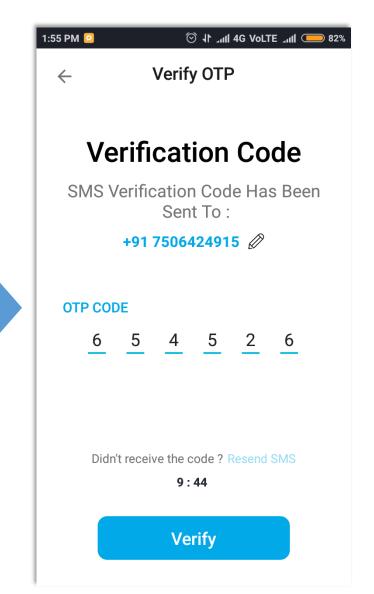

# mParivahan Mobile Application

Maharashtra Motor Vehicles Department

#### mParivahan Account Creation Process





## Sign Up Process - New User









# Login Process - Existing User









panel before Logging in

# User Account and Functions - post Login





User account dashboard is available

"Get RC Information" to search and view RC information

"Get DL Information" to search and view DL information

View "RC Dashboard" to see, share and receive RCs, and view list of shared & received RCs

View "DL Dashboard" to see, share and receive DLs, and view list of shared & received DLs

"Terms of Use" and "About" sections for purpose of full disclosure

"Logout" option to switch users

# Search Function for Viewing RC and DL Records





Search functionality to look up RC and DL records.
Upon tapping the search box, the application takes the user to RC or DL dashboard, as per user requirement.





### Search Function - Add to RC Dashboard













### Get RC Informati