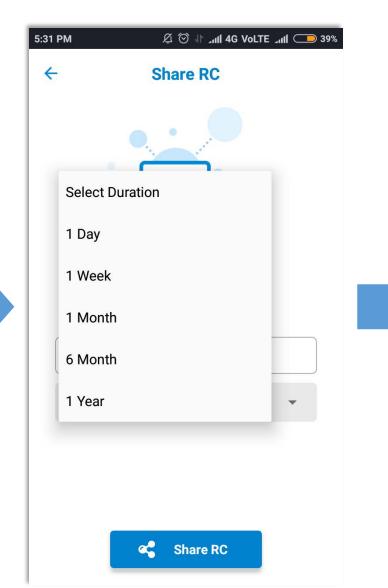

out" option to switch users

# Search Function for Viewing RC and DL Records





Search functionality to look up RC and DL records.
Upon tapping the search box, the application takes the user to RC or DL dashboard, as per user requirement.





### Search Function - Add to RC Dashboard













### Get RC Information





#### To search and view RC information





### Get DL Information





#### To search and view DL information





## RC Dashboard (1/3)





To see, share and receive RCs, and view list of previously shared & received RCs



User may tap on **share** or **delete** buttons to take action of choice.

**Share button** allows user to send RC to any contact.

**Delete button** allows user to delete records of previously search RCs.

# RC Dashboard - Share RC (2/3)









# RC Dashboard - Record of Shared RCs (3/3)









# DL Dashboard (1/2)





To see, share and receive DLs, and view list of previously shared & received DLs





# DL Dashboard - Generating QR Code (2/2)













# The End