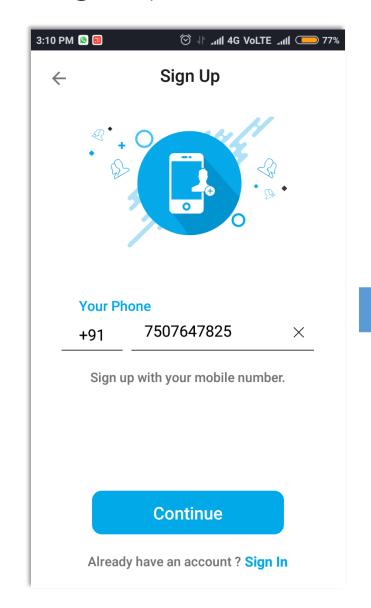

# mParivahan Mobile Application

Maharashtra Motor Vehicles Department

#### mParivahan Account Creation Process





## Sign Up Process - New User









# Login Process - Existing User









panel before Logging in

# User Account and Functions - post Login





User account dashboard is available

"Get RC Information" to search and view RC information

"Get DL Information" to search and view DL information

View "RC Dashboard" to see, share and receive RCs, and view list of shared & received RCs

View "DL Dashboard" to see, share and receive DLs, and view list of shared & received DLs

"Terms of Use" and "About" sections for purpose of full disclosure

"Logout" option to switch users

# Search Function for Viewing RC and DL Records





Search functionality to look up RC and DL records.
Upon tapping the search box, the application takes the user to RC or DL dashboard, as per user requirement.





### Search Function - Add to RC