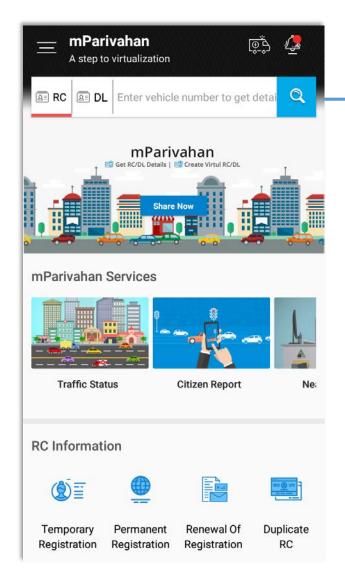

# Search Function for Viewing RC and DL Records

Search functionality to look up RC and DL records.
Upon tapping the search box, the application takes the user to RC or DL dashboard, as per user requirement.

### Search Function - Add to RC Dashboard