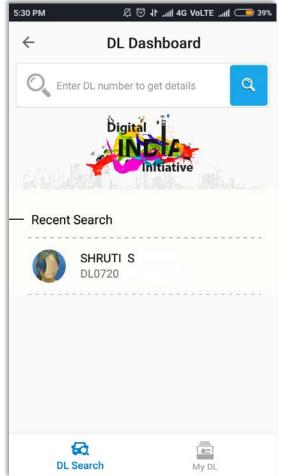

### Get DL Information

#### To search and view DL information

# DL Dashboard (1/2)

To see, share and receive DLs, and view list of previously shared & received DLs