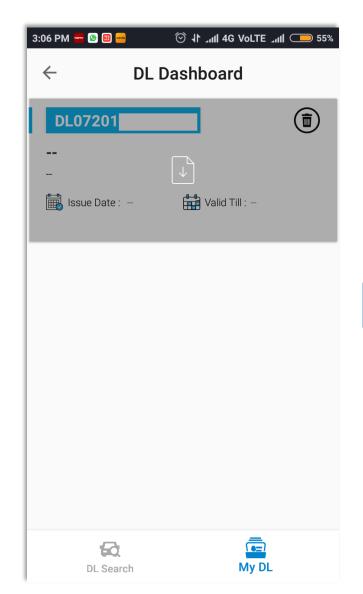

# DL Dashboard (1/2)

To see, share and receive DLs, and view list of previously shared & received DLs