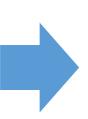

## RC Dashboard (1/3)

To see, share and receive RCs, and view list of previously shared & received RCs

User may tap on **share** or **delete** buttons to take action of choice.

**Share button** allows user to send RC to any contact.

**Delete button** allows user to delete records of previously search RCs.