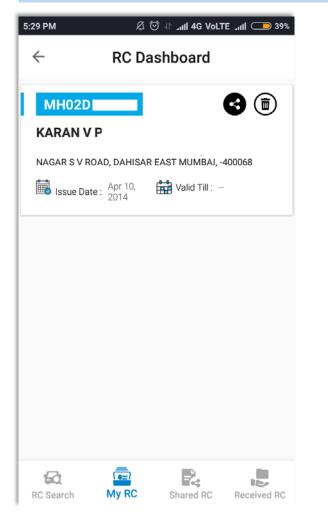

## RC Dashboard (1/3)

To see, share and receive RCs, and view list of previously shared & received RCs

User may tap on **share** or **delete** buttons to take action of choice.

**Share button** allows user to send RC to any contact.

**Delete button** allows user to delete records of previously search RCs.