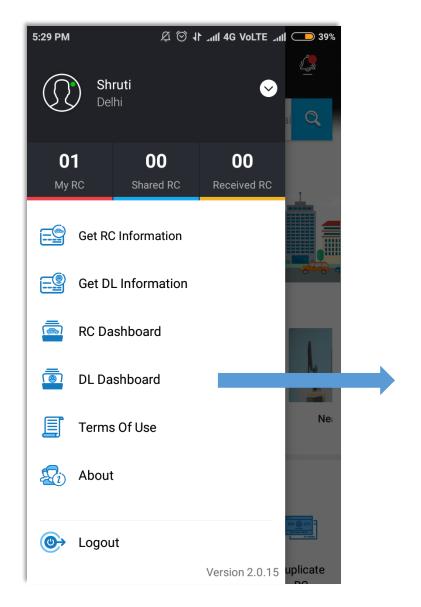

# User Account and Functions - post Login

User account dashboard is available

"Get RC Information" to search and view RC information

"Get DL Information" to search and view DL information

View "RC Dashboard" to see, share and receive RCs, and view list of shared & received RCs

View "DL Dashboard" to see, share and receive DLs, and view list of shared & received DLs

"Terms of Use" and "About" sections for purpose of full disclosure

"Logout" option to switch users