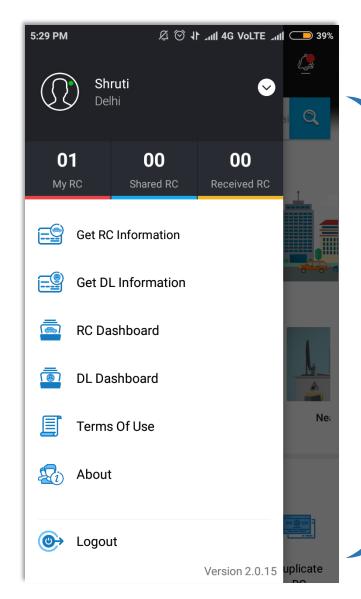

# User Account and Functions - post Login

User account dashboard is available

"Get RC Information" to search and view RC information

"Get DL Information" to search and view DL information

View "RC Dashboard" to see, share and receive RCs, and view list of shared & received RCs

View "DL Dashboard" to see, share and receive DLs, and view list of shared & received DLs

"Terms of Use" and "About" sections for purpose of full disclosure

"Logout" option to switch users