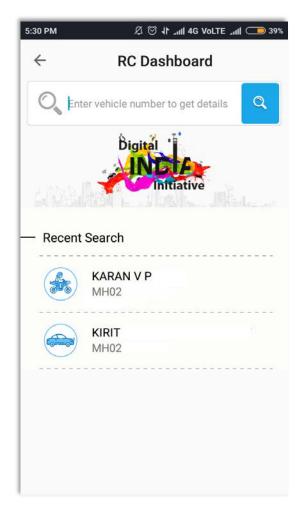

### Get RC Information

#### To search and view RC information

## RC Dashboard (1/3)

To see, share and receive RCs, and view list of previously shared & received RCs

User may tap on **share** or **delete** buttons to take action of choice.

**Share button** allows user to send RC to any contact.